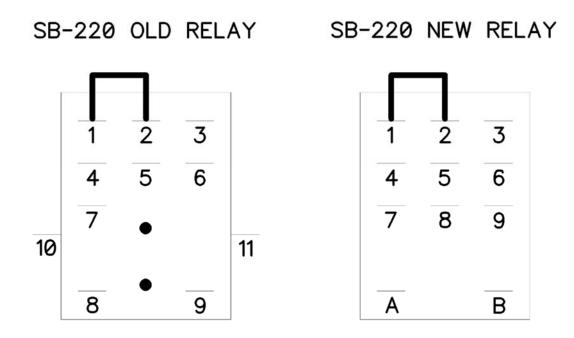

SB-220 OLD RELAY

SB-220 NEW RELAY

|   | 2 | ۳<br>۳ |
|---|---|--------|
| 4 | 5 | 6      |
| 7 | 8 | 9      |
| Ā |   | в      |

CONTACT CROSS-MATCHING (NEW = OLD)

| 1 = 1 | 2 = 2 |       | 3 = 3 | 4 = 4  |
|-------|-------|-------|-------|--------|
| 5 = 5 | 6 = 6 | 7 = 7 | 8 = 9 | 9 = 10 |